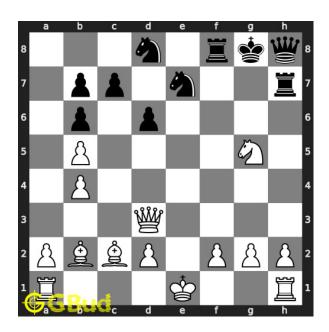

#### Solution 1

**Initial board position** This is the initial board position of medium chess puzzle 0085.

Figure 3: Initial board position of medium chess puzzle 0085

Move 1 Move by white

Figure 4: Qxh7+ - Your queen sacrifices itself to attract the opponent's queen to h7.

## Move 2 Move by black

Figure 5: Qxh7 - Opponent's queen captures your queen. This is a zugzwang move as this forces opponent's queen to respond and this is the only legal move available.