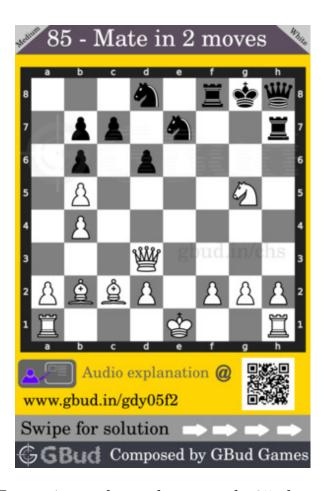

# Medium chess puzzle 0085

Figure 1: Solve this medium chess puzzle 0085. Mate in 2 moves @ https://gbud.in/gdy05f2

Figure 2: Solve this medium chess puzzle online with solution @ https://gbud.in/gdy05f2

## Solution to medium chess puzzle 0085

At this puzzle, next move is by White. The objective of the puzzle is to mate in 2 moves.

See the interactive solution at the puzzle page