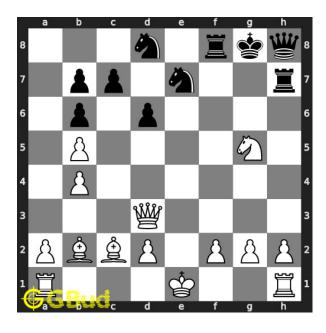

# Medium chess puzzle 0085

Figure 1: Solve this medium chess puzzle 0085. Mate in 2 moves @ https://gbud.in/gdy05f2

Figure 2: Solve this medium chess puzzle online with solution @ https://gbud.in/gdy05f2

#### Solution 1

**Initial board position** This is the initial board position of medium chess puzzle 0085.

Figure 3: Initial board position of medium chess puzzle 0085

Move 1 Move by white

Figure 4: Qxh7+ - Your queen sacrifices itself to attract the opponent's queen to h7.