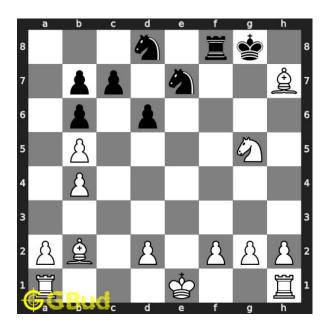

# Medium chess puzzle 0085

Figure 1: Solve this medium chess puzzle 0085. Mate in 2 moves @ https://gbud.in/gdy05f2

Figure 2: Solve this medium chess puzzle online with solution @ https://gbud.in/gdy05f2

#### Solution 1

**Initial board position** This is the initial board position of medium chess puzzle 0085.

Figure 3: Initial board position of medium chess puzzle 0085

Move 1 Move by white

Figure 4: Qxh7+ - Your queen sacrifices itself to attract the opponent's queen to h7.