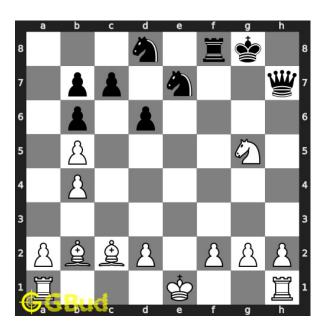

## Move 3 Move by white

Figure 6: Bxh7# - Your bishop from the battery formation captures opponent's queen and checkmate. King has no free squares to move as it is blocked by rook. Opponent's king can't capture your bishop since it is supported by knight. This is called Blackburne's mate.. This is how you can mate in 2 moves.