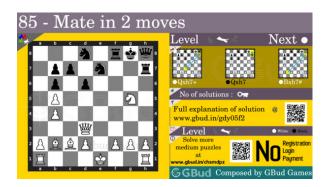

# Medium Chess puzzle # 0085 - Mate in 2 moves

Solve this medium chess puzzle and improve your chess games through improvement of your chess strategies and chess tactics.

Puzzle No: 0085

Difficulty level: medium

Description: Mate in 2 moves

Next Move: White

Player level: Intermediate

Short URL for puzzle: https://gbud.in/gdy05f2

# Medium chess puzzle 0085

Figure 1: Solve this medium chess puzzle 0085. Mate in 2 moves @ https://gbud.in/gdy05f2

Figure 2: Solve this medium chess puzzle online with solution @ https://gbud.in/gdy05f2