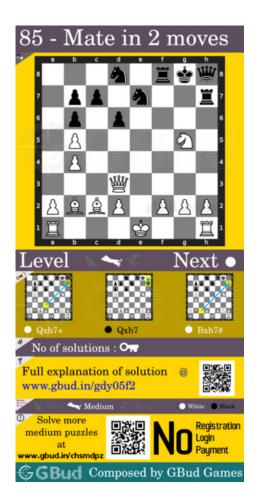

#### Right moves for the solution to the medium chess puzzle 0085

Based on the objective of the puzzle, you have to make the right moves. Following are the right moves

1. Qxh7+, Bxh7#

## Explanation for the moves

- 1. Qxh7+ Your queen sacrifices itself to attract the opponent's queen to h7.
- 2. Qxh7 Opponent's queen captures your queen. This is a zugzwang move as this forces opponent's queen to respond and this is the only legal move available.
- 3. Bxh7# Your bishop from the battery formation captures opponent's queen and checkmate. King has no free squares to move as it is blocked by rook. Opponent's king can't capture your bishop since it is supported by knight. This is called Blackburne's mate.. This is how you can mate in 2 moves.
- 4. For right move You utilised the power of the battery formation. This helped you have a checkmate in 2 moves