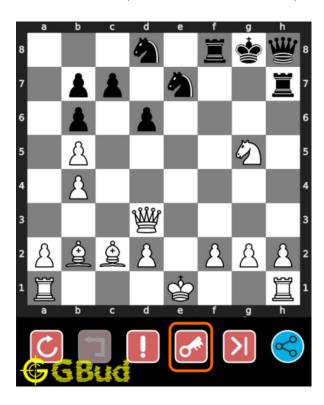

# How to view the solution to medium chess puzzle 0085

To view the solution to this puzzle, follow the steps given below

- 1. Go to the puzzle page
- 2. Click the solution button (Key as shown below) to view the solution

Figure 11: Click the solution button to view solutions @ https://gbud.in/ gdy05f2