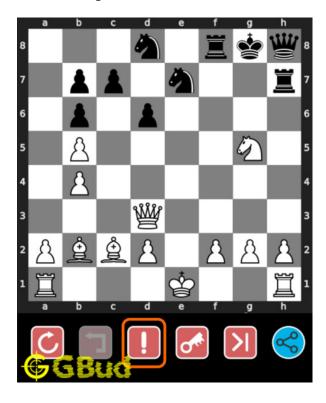

# How to get help for moves in the medium chess puzzle 0085

To get help or the possible next moves in the puzzle, , follow the steps given below

- 1. Go to the puzzle page
- 2. Click the help button (exclamation mark as shown below) to get help or suggestion on next possible move

Figure 12: Click the help button to get help on next move @ https://gbud.in/gdy05f2

Figure 13: Solve more medium puzzles @ https://gbud.in/chsmdpz

Figure 14: Solve other puzzles @ https://gbud.in/chsgppz