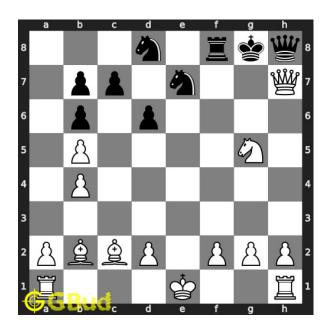

## Move 2 Move by black

Figure 5: Qxh7 - Opponent's queen captures your queen. This is a zugzwang move as this forces opponent's queen to respond and this is the only legal move available.

## Move 3 Move by white

Figure 6: Bxh7# - Your bishop from the battery formation captures opponent's queen and checkmate. King has no free squares to move as it is blocked by rook. Opponent's king can't capture your bishop since it is supported by knight. This is called Blackburne's mate.. This is how you can mate in 2 moves.